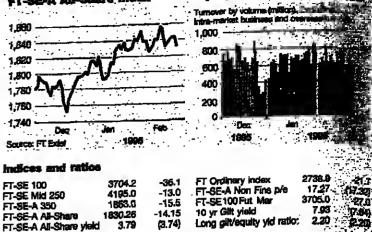

|       | 40,28        | 2927.<br>2186. |            |            |

Copyright, The Financial Times Limited 1995. "F7 Gold Minus Index" is a Times Limited, Figures in brackets show number of companies, Resis US 0 \$1/12/92. ? Partial, Latest prices were unswellable for this addition.

FINANCIAL TIMES TUESDAY FEBRUARY 27 1996

Southy shares traded

Worst performing

Banks, Retail

**Gas Distribution** 

Pharmacoutical

ineurance

Tobacco

28<sup>:75</sup>

19.94

ALE ANT CONTRACTOR OF THE OWNER OF THE

į.

B2-94--5

A. Cash and True Pala

. All all a

4

 $\mathcal{F}^{\circ}$ 

 $\gamma_{\mu}$ 

÷4.

(1) 第二次の法律が必要にはない。

9C.33

:

Vacatoria -

-

15

A south and the south

NDEX FI

\$6468454666546654666

4-the

-6-7

4455466515

44

\*\*\*\*

1445

±4444±±±44444448

-2.2

-1

•



+0.5

0.2

+0.1 -0.1

can also subscribe.

The series of tabloid supplements, sponsored by United Alrlines, comprises 19 modules ranging from Marketing to Business Ethics. Strategic Management to Organisational Behaviour and Leadership to Finance.

Written by over fifty academics from three of the world's leading business schools - London Business School, Wharton (US), and IMD (Switzerland) - the course examines the latest thinking and current management practices. it builds into a valuable resource for those considering further business qualifications and provides practical guidance for everyone involved in business management.

At £60 for readers in mainland Europe (£70 for readers in the rest of the world), you can have the series delivered weekly, or complete at the end of the course